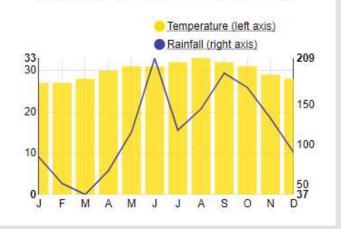

# Weather

- Warm tropical climate all-year-round
- The "dry" season from **December to April:** Peak season, popular and expensive period.
- The "wet" season, from May to November: Short showers, 7 to 10 hours of sunshine a day, low occupation at hotels, best rates.
  Annual weather overview
- Average temperature = 26°C