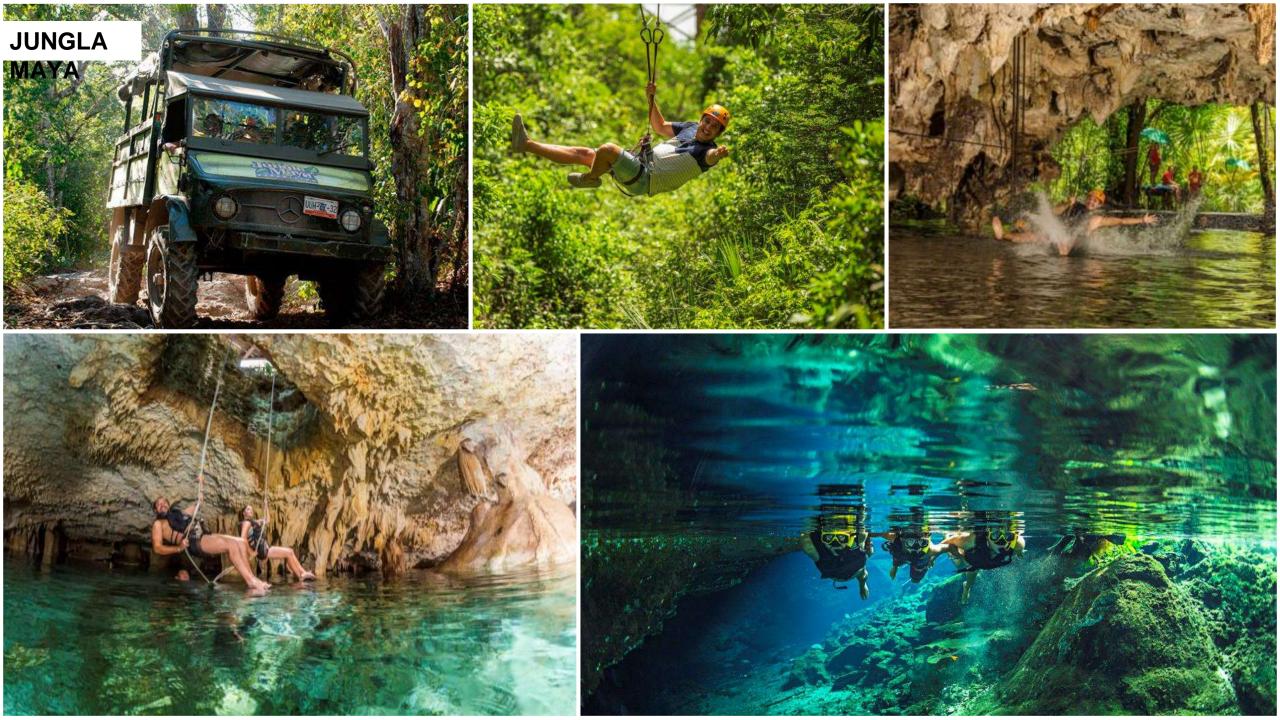

pical climate all-year-round
- The "dry" season from **December to April:** Peak season, popular and expensive period.
- The "wet" season, from May to November: Short showers, 7 to 10 hours of sunshine a day, low occupation at hotels, best rates.
  Annual weather overview
- Average temperature = 26°C





### Our hotel expertise : Cancun Riviera Maya



#### grand OASISCANCUN

THE ENTERTAINMENT RESORT ALL INCLUSIVE





























1.1



A DEPUT

COLUMN T





















### **ROYAL HIDEAWAY**

#### Playacar



THE LEADING HOTELS OF THE WORLD\*

































Barceló Maya Riviera Adults Only - 850 guestrooms Barceló Maya Resort – 4 hotels – 1700+ rooms

10.5

#### **Barceló** Maya Grand Resort













### tours & activities

# FEEL THE ADVENTURE







# FEEL THE BLUE SEA



## SNORKELING AT YAL KU

























#### CATAMARAN JOURNEY AT ISLA CONTOY













## FEEL THE EXCLUSIVITY

#### SIAN KA'AN BY THE MAYAN CANALS OF MUYIL







#### PUNTA ALLEN & SIAN KA'AN BIOSPHERE

























## THE MAYAN WONDERS







































## EVENT & VENUES

















































## DAY OF THE DEADS -



















cancún · playa del carmen · tulum

## CONTACT S+1 809 885 8313

www.consultingmaya.com

andrea@consultingmaya.com