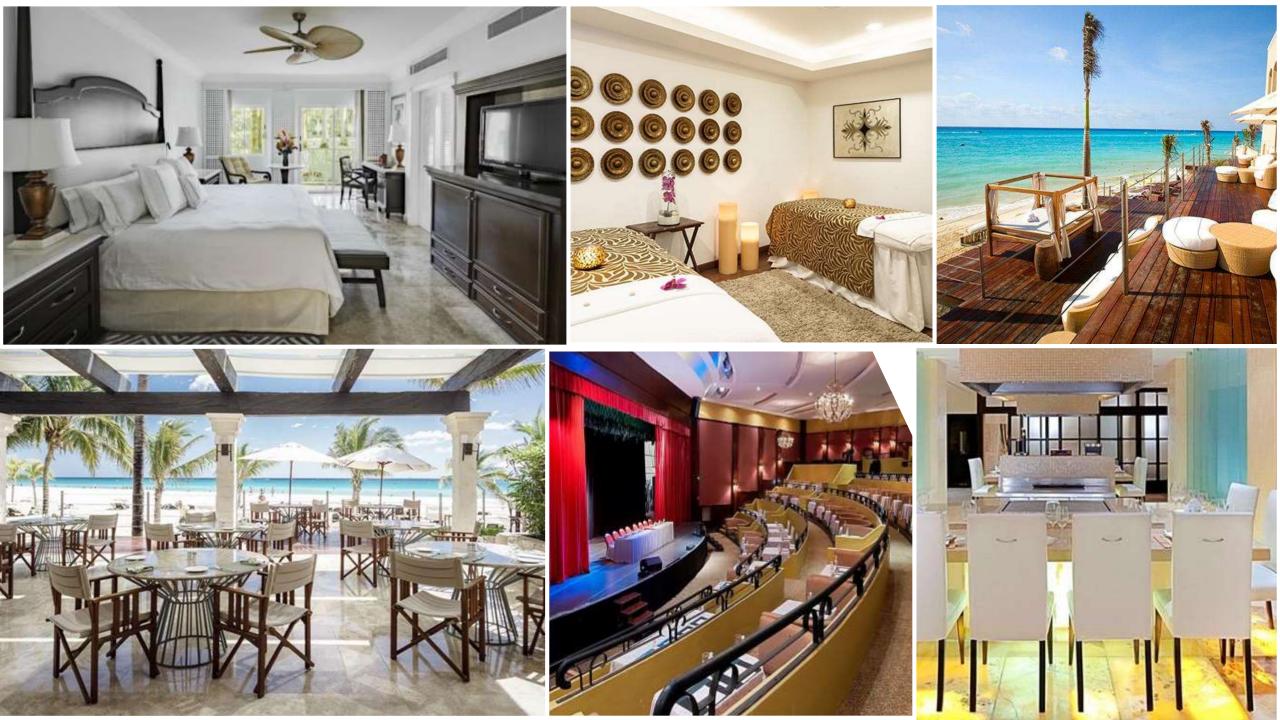

### **ROYAL HIDEAWAY**

#### Playacar

THE LEADING HOTELS OF THE WORLD\*

Barceló Maya Riviera Adults Only - 850 guestrooms Barceló Maya Resort – 4 hotels – 1700+ rooms

10.5