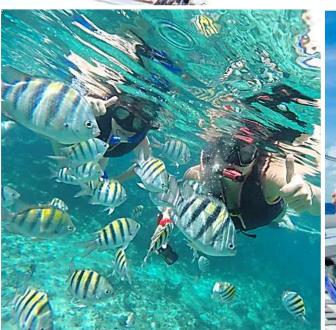

il:** Peak season, popular and expensive period.
- The "wet" season, from May to November: Short showers, 7 to 10 hours of sunshine a day, low occupation at hotels, best rates.
  Annual weather overview
- Average temperature = 26°C





### Our hotel expertise : Cancun Riviera Maya



#### grand OASISCANCUN

THE ENTERTAINMENT RESORT ALL INCLUSIVE





























1.1



A DEPUT

COLUMN T





















### **ROYAL HIDEAWAY**

#### Playacar



THE LEADING HOTELS OF THE WORLD\*

































Barceló Maya Riviera Adults Only - 850 guestrooms Barceló Maya Resort – 4 hotels – 1700+ rooms

10.5

#### **Barceló** Maya Grand Resort













### tours & activities

# FEEL THE ADVENTURE







# FEEL THE BLUE SEA



## SNORKELING AT YAL KU

























#### CATAMARAN JOURNEY AT ISLA CONTOY













## FEEL THE EXCLUSIVITY

#### SIAN KA'AN BY THE MAYAN CANALS OF MUYIL







#### PUNTA ALLEN & SIAN KA'AN BIOSPHERE

























## THE MAYAN WONDERS







































## EVENT & VENUES

















































## DAY OF THE DEADS -



















cancún · playa del carmen · tulum

## CONTACT S+1 809 885 8313

www.consultingmaya.com

andrea@consultingmaya.com