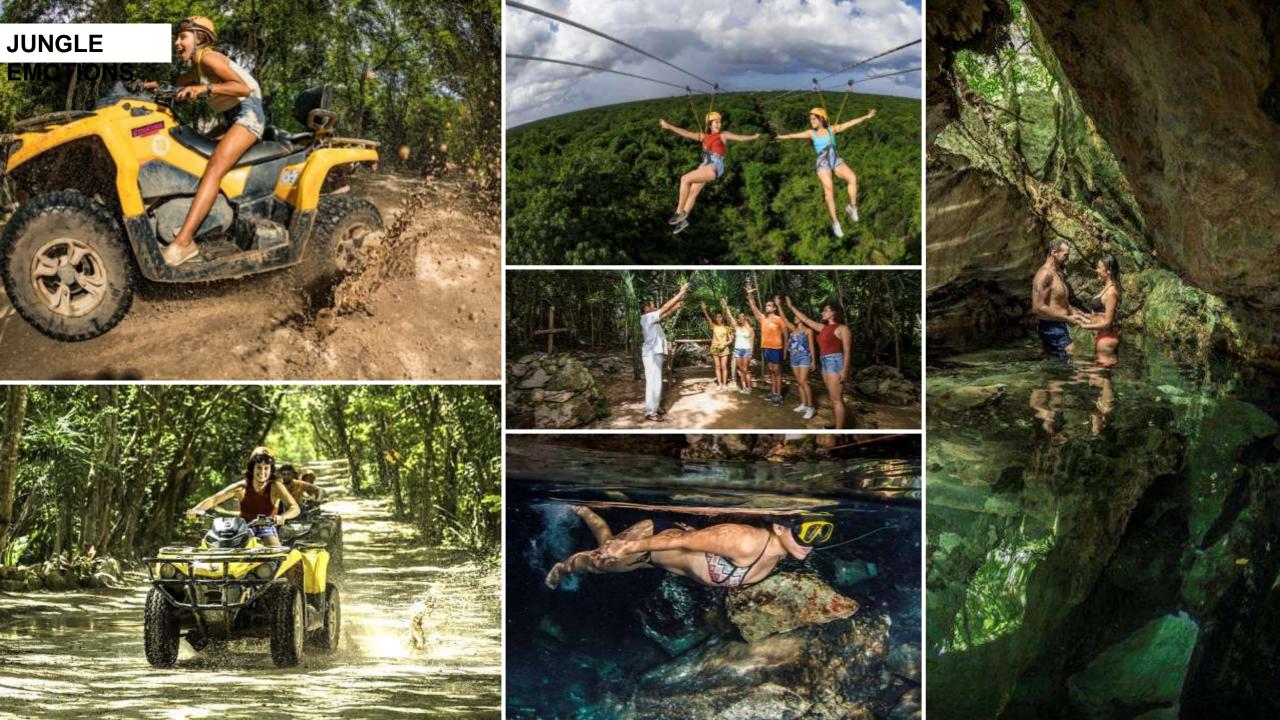

cal climate all-year-round
- The "dry" season from **December to April:** Peak season, popular and expensive period.
- The "wet" season, from May to November: Short showers, 7 to 10 hours of sunshine a day, low occupation at hotels, best rates.
  Annual weather overview
- Average temperature = 26°C





### Our hotel expertise : Cancun Riviera Maya



#### grand OASISCANCUN

THE ENTERTAINMENT RESORT ALL INCLUSIVE





























1.1



A DEPUT

COLUMN T





















### **ROYAL HIDEAWAY**

#### Playacar



THE LEADING HOTELS OF THE WORLD\*

































Barceló Maya Riviera Adults Only - 850 guestrooms Barceló Maya Resort – 4 hotels – 1700+ rooms

10.5

#### **Barceló** Maya Grand Resort













### tours & activities

# FEEL THE ADVENTURE







# FEEL THE BLUE SEA



## SNORKELING AT YAL KU

























#### CATAMARAN JOURNEY AT ISLA CONTOY













## FEEL THE EXCLUSIVITY

#### SIAN KA'AN BY THE MAYAN CANALS OF MUYIL







#### PUNTA ALLEN & SIAN KA'AN BIOSPHERE

























## THE MAYAN WONDERS







































## EVENT & VENUES

















































## DAY OF THE DEADS -



















cancún · playa del carmen · tulum

## CONTACT S+1 809 885 8313

www.consultingmaya.com

andrea@consultingmaya.com