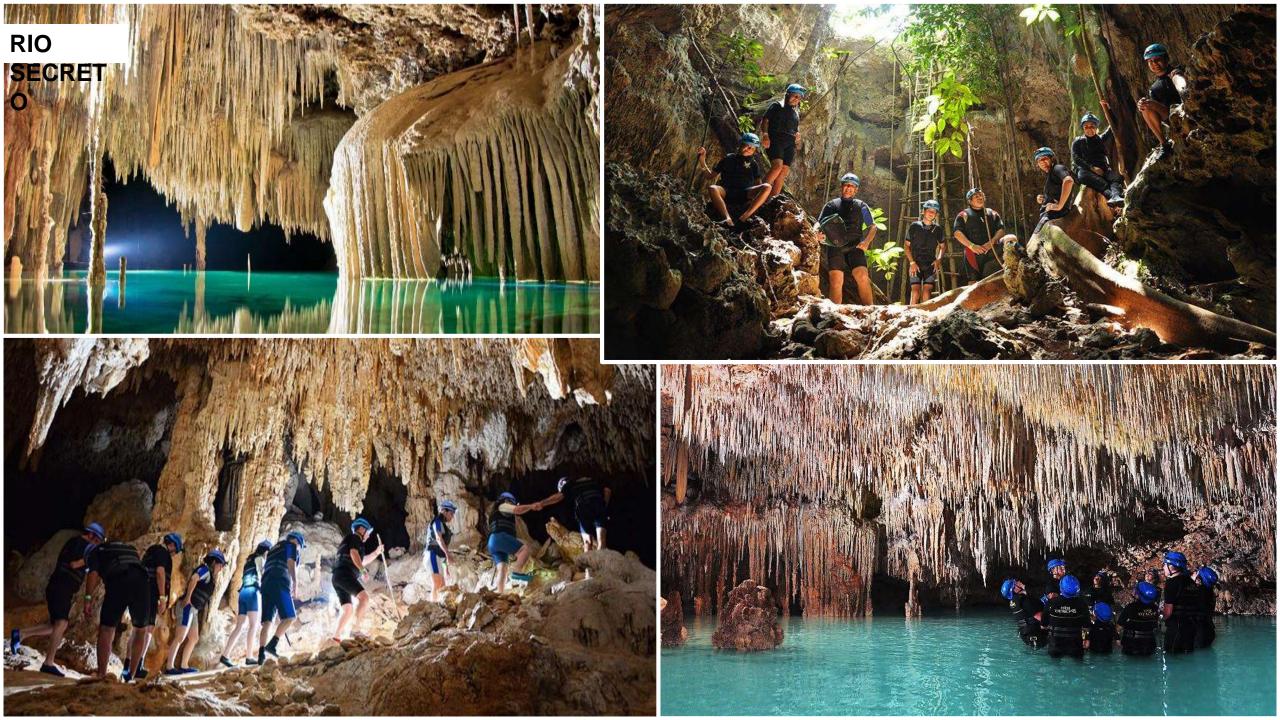

ropical climate all-year-round
- The "dry" season from **December to April:** Peak season, popular and expensive period.
- The "wet" season, from May to November: Short showers, 7 to 10 hours of sunshine a day, low occupation at hotels, best rates.
  Annual weather overview
- Average temperature = 26°C





### Our hotel expertise : Cancun Riviera Maya



#### grand OASISCANCUN

THE ENTERTAINMENT RESORT ALL INCLUSIVE





























1.1



A DEPUT

COLUMN T





















### **ROYAL HIDEAWAY**

#### Playacar



THE LEADING HOTELS OF THE WORLD\*

































Barceló Maya Riviera Adults Only - 850 guestrooms Barceló Maya Resort – 4 hotels – 1700+ rooms

10.5

#### **Barceló** Maya Grand Resort













### tours & activities

# FEEL THE ADVENTURE







# FEEL THE BLUE SEA



## SNORKELING AT YAL KU

























#### CATAMARAN JOURNEY AT ISLA CONTOY













## FEEL THE EXCLUSIVITY

#### SIAN KA'AN BY THE MAYAN CANALS OF MUYIL







#### PUNTA ALLEN & SIAN KA'AN BIOSPHERE

























## THE MAYAN WONDERS







































## EVENT & VENUES

















































## DAY OF THE DEADS -



















cancún · playa del carmen · tulum

## CONTACT S+1 809 885 8313

www.consultingmaya.com

andrea@consultingmaya.com