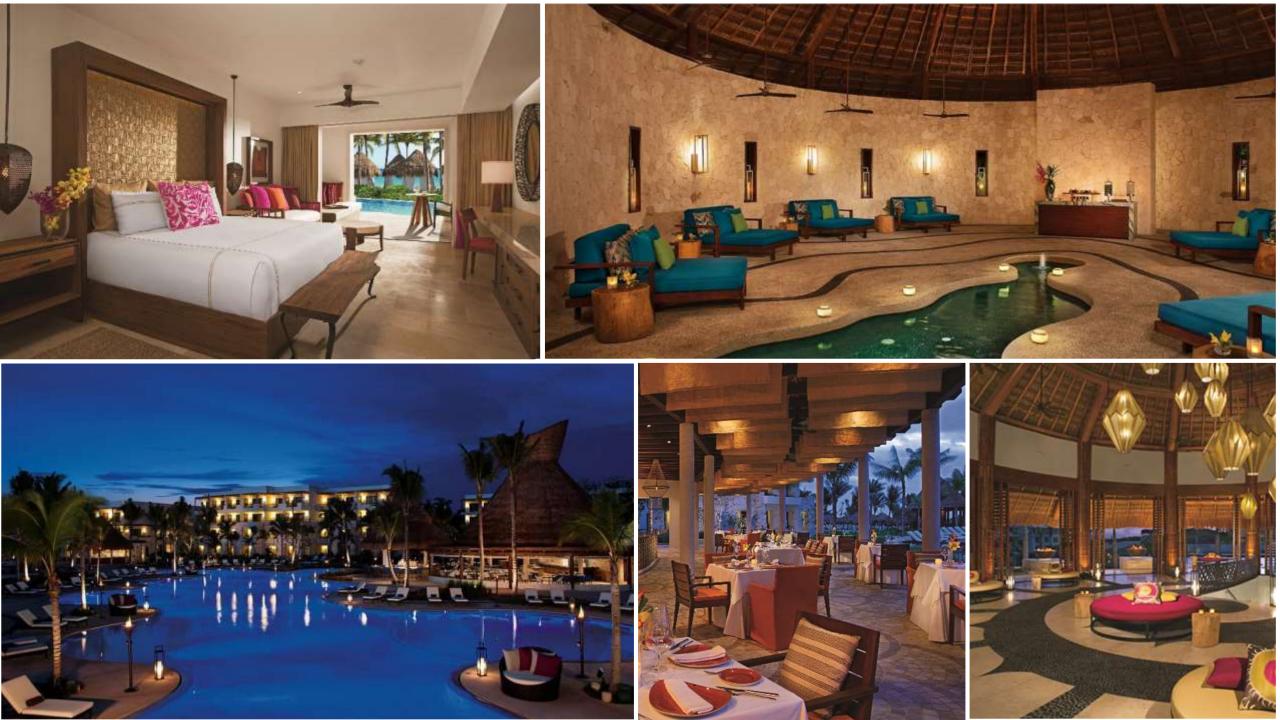

ith WiFi and toilets in most of them.
- Highly qualified English/Portuguese/French/Spanish-speaking staff & coordinators
- Porterage service at airport
- Complimentary mineral water



# Weather

- Warm tropical climate all-year-round
- The "dry" season from **December to April:** Peak season, popular and expensive period.
- The "wet" season, from May to November: Short showers, 7 to 10 hours of sunshine a day, low occupation at hotels, best rates.
  Annual weather overview
- Average temperature = 26°C





### Our hotel expertise : Cancun Riviera Maya



#### grand OASISCANCUN

THE ENTERTAINMENT RESORT ALL INCLUSIVE





























1.1



A DEPUT

COLUMN T





















### **ROYAL HIDEAWAY**

#### Playacar



THE LEADING HOTELS OF THE WORLD\*

































Barceló Maya Riviera Adults Only - 850 guestrooms Barceló Maya Resort – 4 hotels – 1700+ rooms

10.5

#### **Barceló** Maya Grand Resort













### tours & activities

# FEEL THE ADVENTURE







# FEEL THE BLUE SEA



## SNORKELING AT YAL KU

























#### CATAMARAN JOURNEY AT ISLA CONTOY













## FEEL THE EXCLUSIVITY

#### SIAN KA'AN BY THE MAYAN CANALS OF MUYIL







#### PUNTA ALLEN & SIAN KA'AN BIOSPHERE

























## THE MAYAN WONDERS







































## EVENT & VENUES

















































## DAY OF THE DEADS -



















cancún · playa del carmen · tulum

## CONTACT S+1 809 885 8313

www.consultingmaya.com

andrea@consultingmaya.com