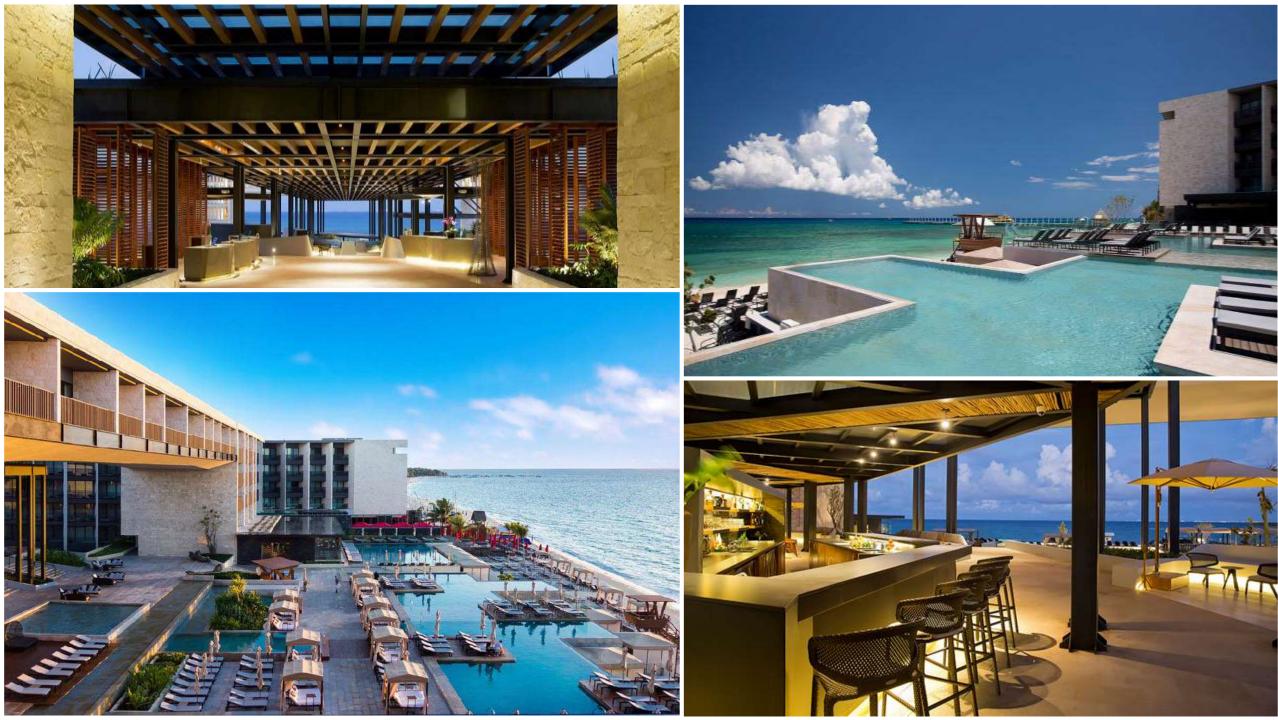

Coaches with WiFi and toilets in most of them.
- Highly qualified English/Portuguese/French/Spanish-speaking staff & coordinators
- Porterage service at airport
- Complimentary mineral water



# Weather

- Warm tropical climate all-year-round
- The "dry" season from **December to April:** Peak season, popular and expensive period.
- The "wet" season, from May to November: Short showers, 7 to 10 hours of sunshine a day, low occupation at hotels, best rates.
  Annual weather overview
- Average temperature = 26°C





### Our hotel expertise : Cancun Riviera Maya



#### grand OASISCANCUN

THE ENTERTAINMENT RESORT ALL INCLUSIVE





























1.1



A DEPUT

COLUMN T





















### **ROYAL HIDEAWAY**

#### Playacar



THE LEADING HOTELS OF THE WORLD\*

































Barceló Maya Riviera Adults Only - 850 guestrooms Barceló Maya Resort – 4 hotels – 1700+ rooms

10.5

#### **Barceló** Maya Grand Resort













### tours & activities

# FEEL THE ADVENTURE







# FEEL THE BLUE SEA



## SNORKELING AT YAL KU

























#### CATAMARAN JOURNEY AT ISLA CONTOY













## FEEL THE EXCLUSIVITY

#### SIAN KA'AN BY THE MAYAN CANALS OF MUYIL







#### PUNTA ALLEN & SIAN KA'AN BIOSPHERE

























## THE MAYAN WONDERS







































## EVENT & VENUES

















































## DAY OF THE DEADS -



















cancún · playa del carmen · tulum

## CONTACT S+1 809 885 8313

www.consultingmaya.com

andrea@consultingmaya.com