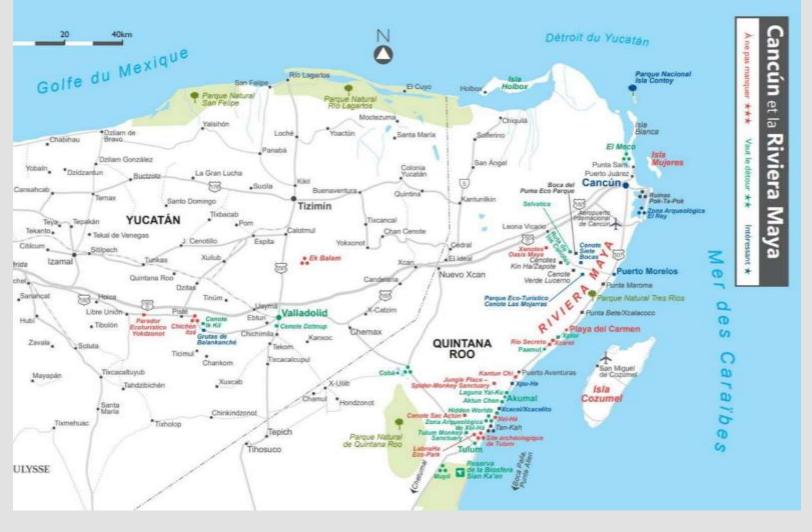

# Airport

The Cancun International Airport is the only airport in the area

- Served by all major International Airlines from anywhere around the world.
- Communicated by a modern highway, it is located:
  - \* From 15 to 30 min to the hotel zone of Cancun
  - \* From 1h to 1h30 to the hotels of Riviera Maya