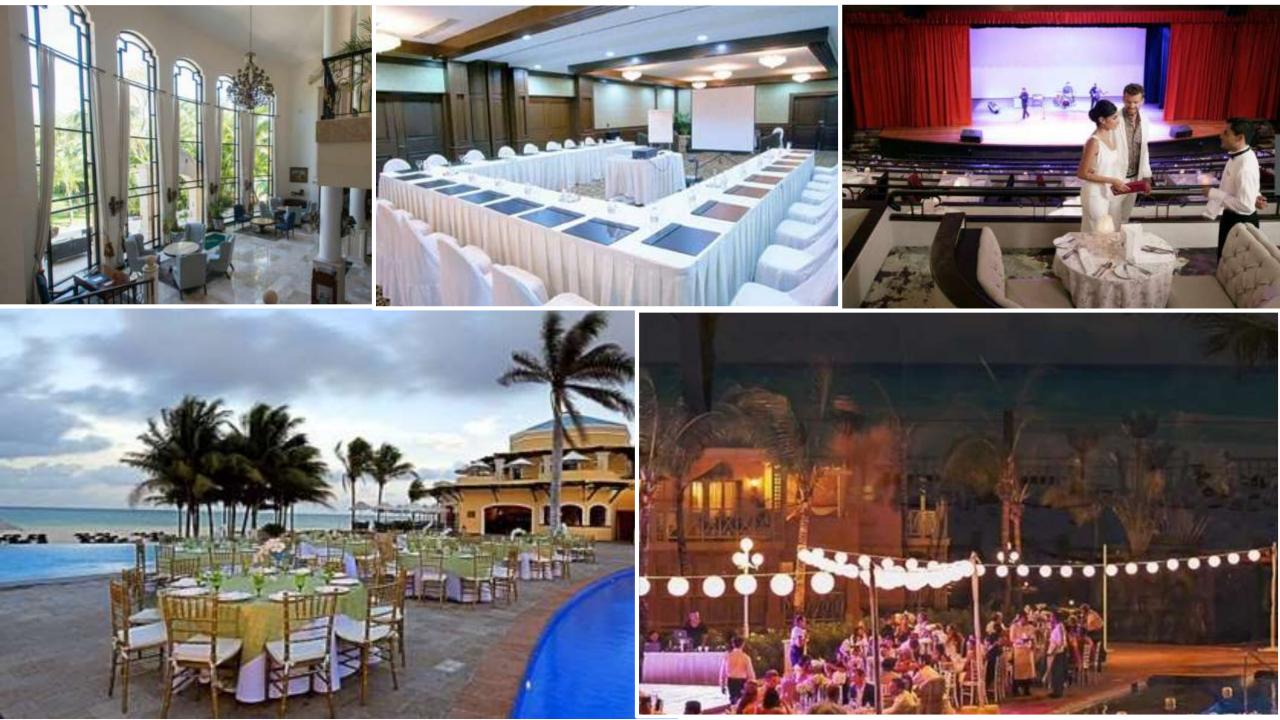

bus, Motor Coaches with WiFi and toilets in most of them.
- Highly qualified English/Portuguese/French/Spanish-speaking staff & coordinators
- Porterage service at airport
- Complimentary mineral water



# Weather

- Warm tropical climate all-year-round
- The "dry" season from **December to April:** Peak season, popular and expensive period.
- The "wet" season, from May to November: Short showers, 7 to 10 hours of sunshine a day, low occupation at hotels, best rates.
  Annual weather overview
- Average temperature = 26°C





### Our hotel expertise : Cancun Riviera Maya



#### grand OASISCANCUN

THE ENTERTAINMENT RESORT ALL INCLUSIVE





























1.1



A DEPUT

COLUMN T





















### **ROYAL HIDEAWAY**

#### Playacar



THE LEADING HOTELS OF THE WORLD\*

































Barceló Maya Riviera Adults Only - 850 guestrooms Barceló Maya Resort – 4 hotels – 1700+ rooms

10.5

#### **Barceló** Maya Grand Resort













### tours & activities

# FEEL THE ADVENTURE







# FEEL THE BLUE SEA



## SNORKELING AT YAL KU

























#### CATAMARAN JOURNEY AT ISLA CONTOY













## FEEL THE EXCLUSIVITY

#### SIAN KA'AN BY THE MAYAN CANALS OF MUYIL







#### PUNTA ALLEN & SIAN KA'AN BIOSPHERE

























## THE MAYAN WONDERS







































## EVENT & VENUES

















































## DAY OF THE DEADS -



















cancún · playa del carmen · tulum

## CONTACT S+1 809 885 8313

www.consultingmaya.com

andrea@consultingmaya.com